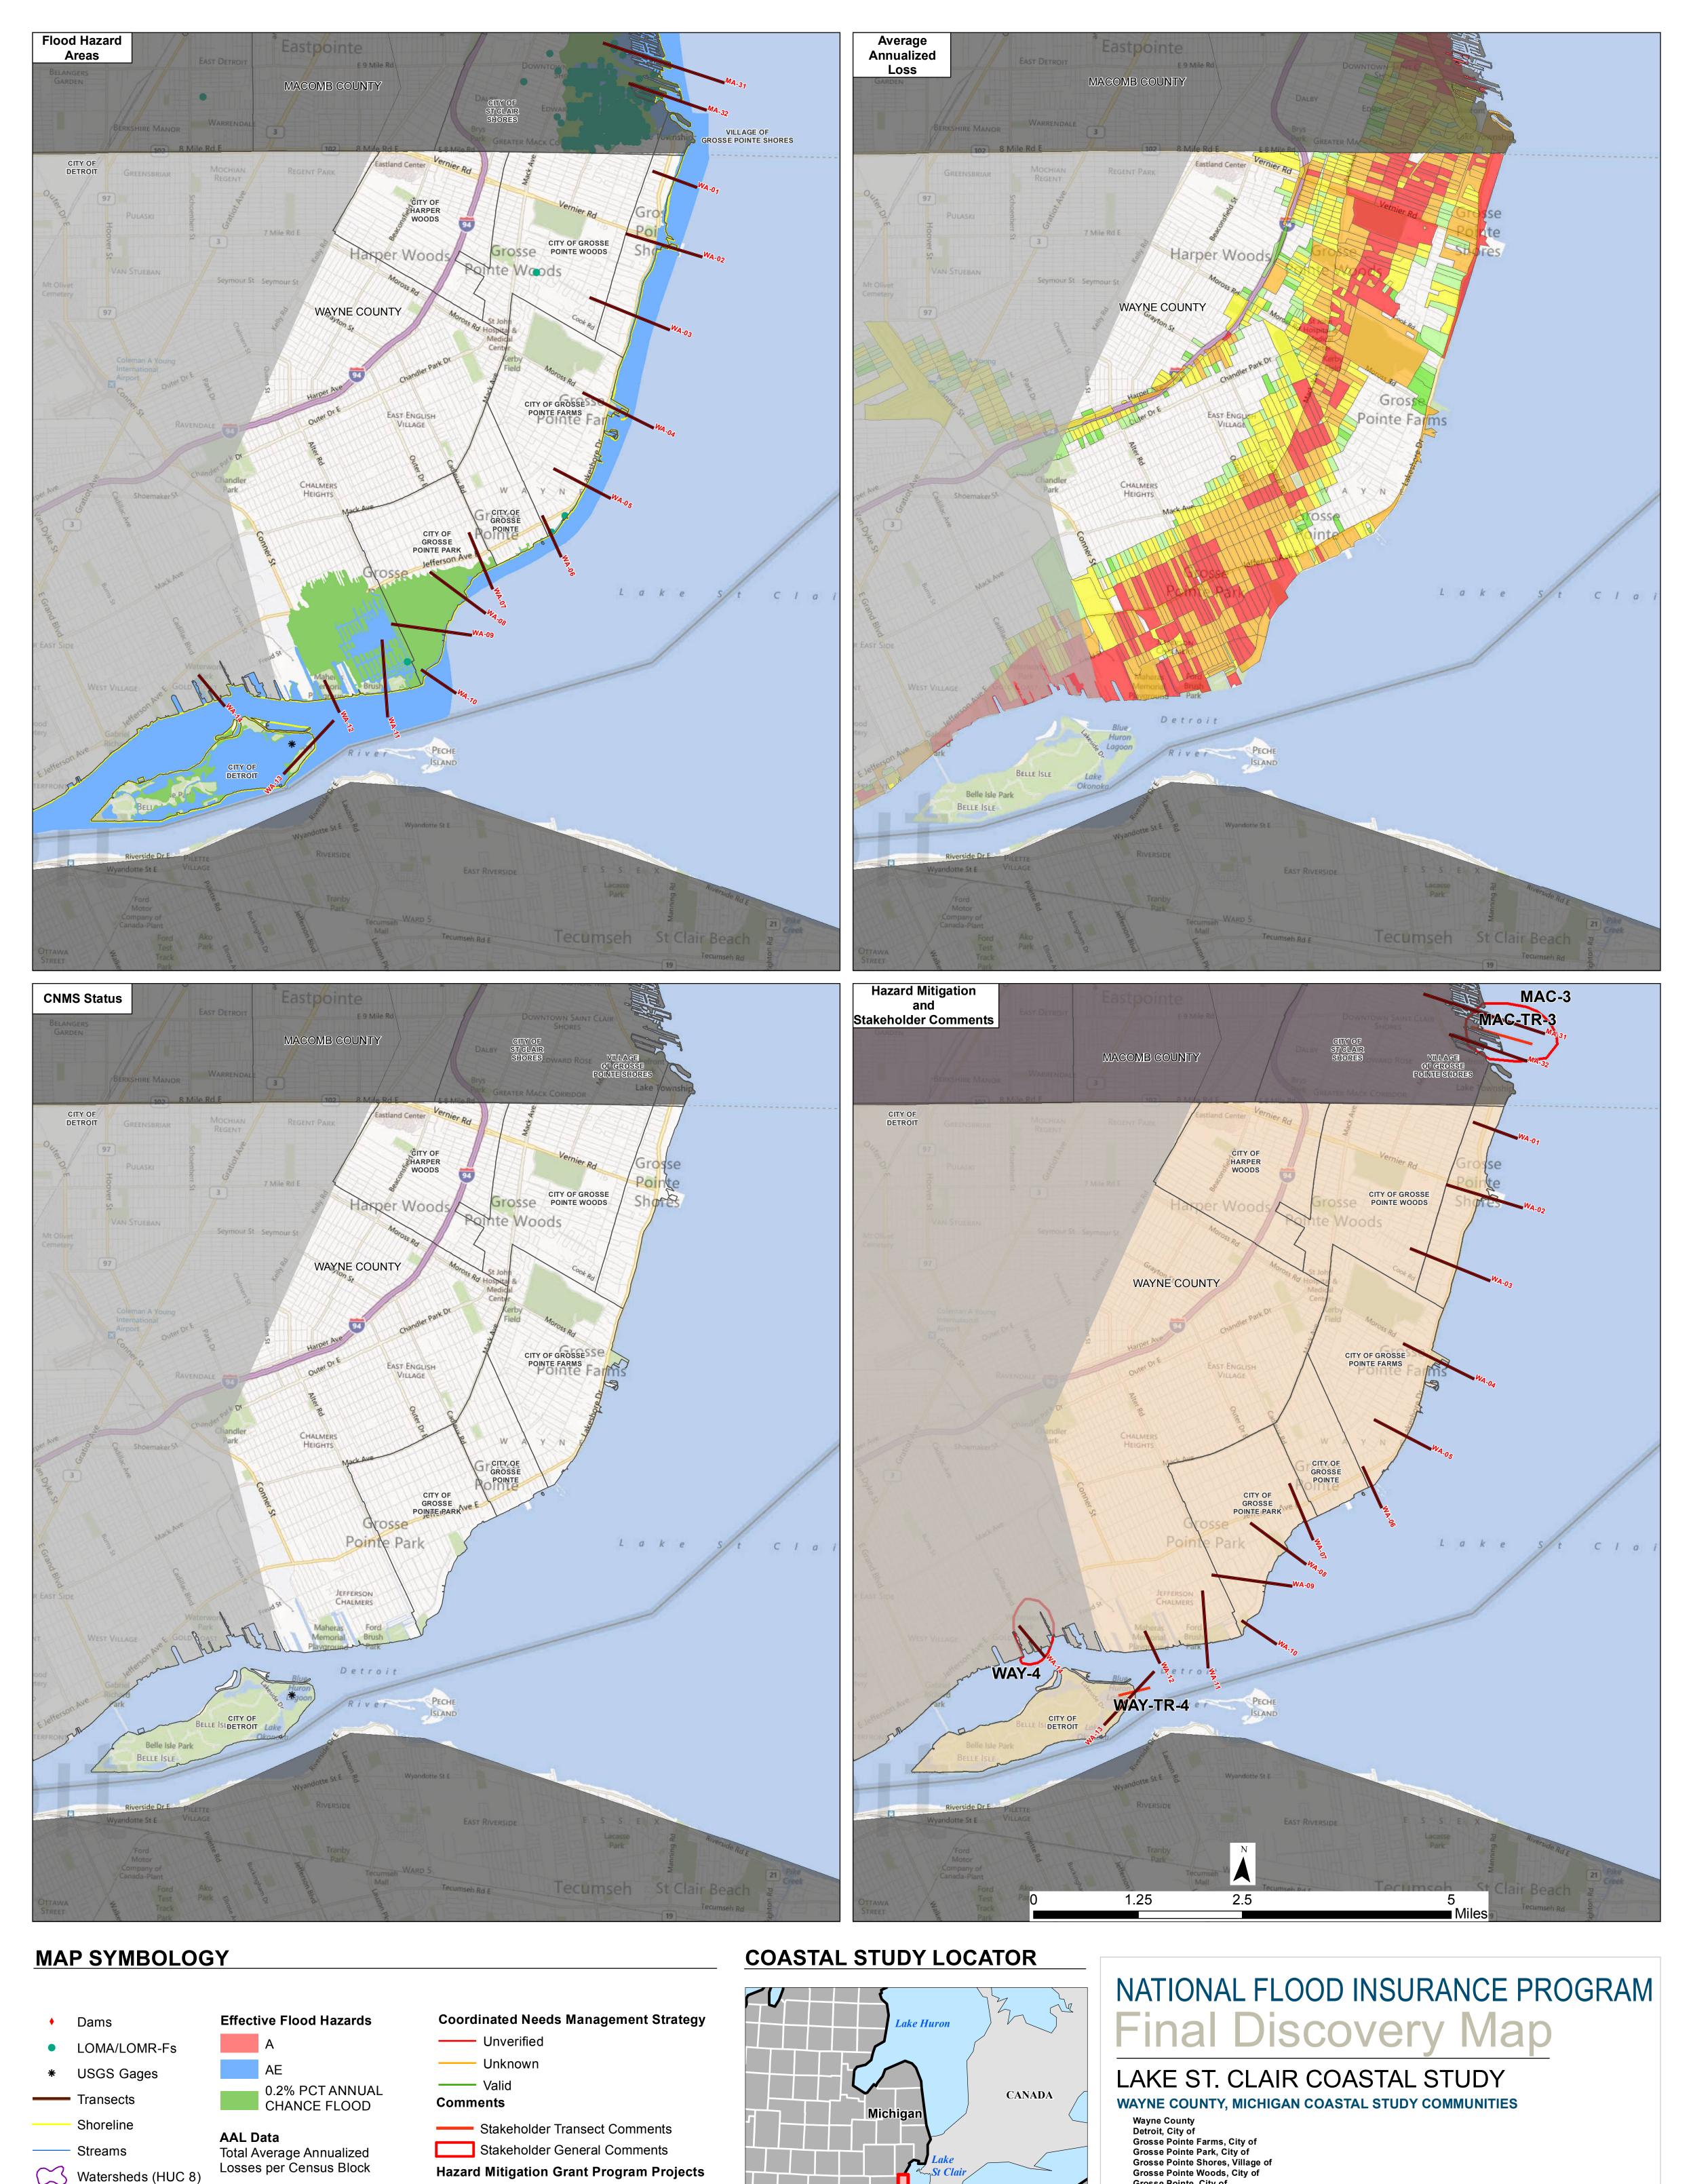

## STARR

Grosse Pointe, City of Harper Woods, City of

Lake Erie

Ohio

Pennsylvania

Indiana

## Lake St. Clair Discovery Report - Appendix F

**Elevation Increase** 

**Hazard Mitigation Plan Status** 

Pending Adoption

Adopted

Expired

Not Included

Less than \$10,000

\$10,001 - \$100,000

\$100,001 - \$1,000,000

\$1,000,001 - \$5,000,000

Greater than \$5,000,000

Coastal Barrier

Discovery Area

**Surrounding Counties** 

Municipal Boundaries

Coastal

Resource System