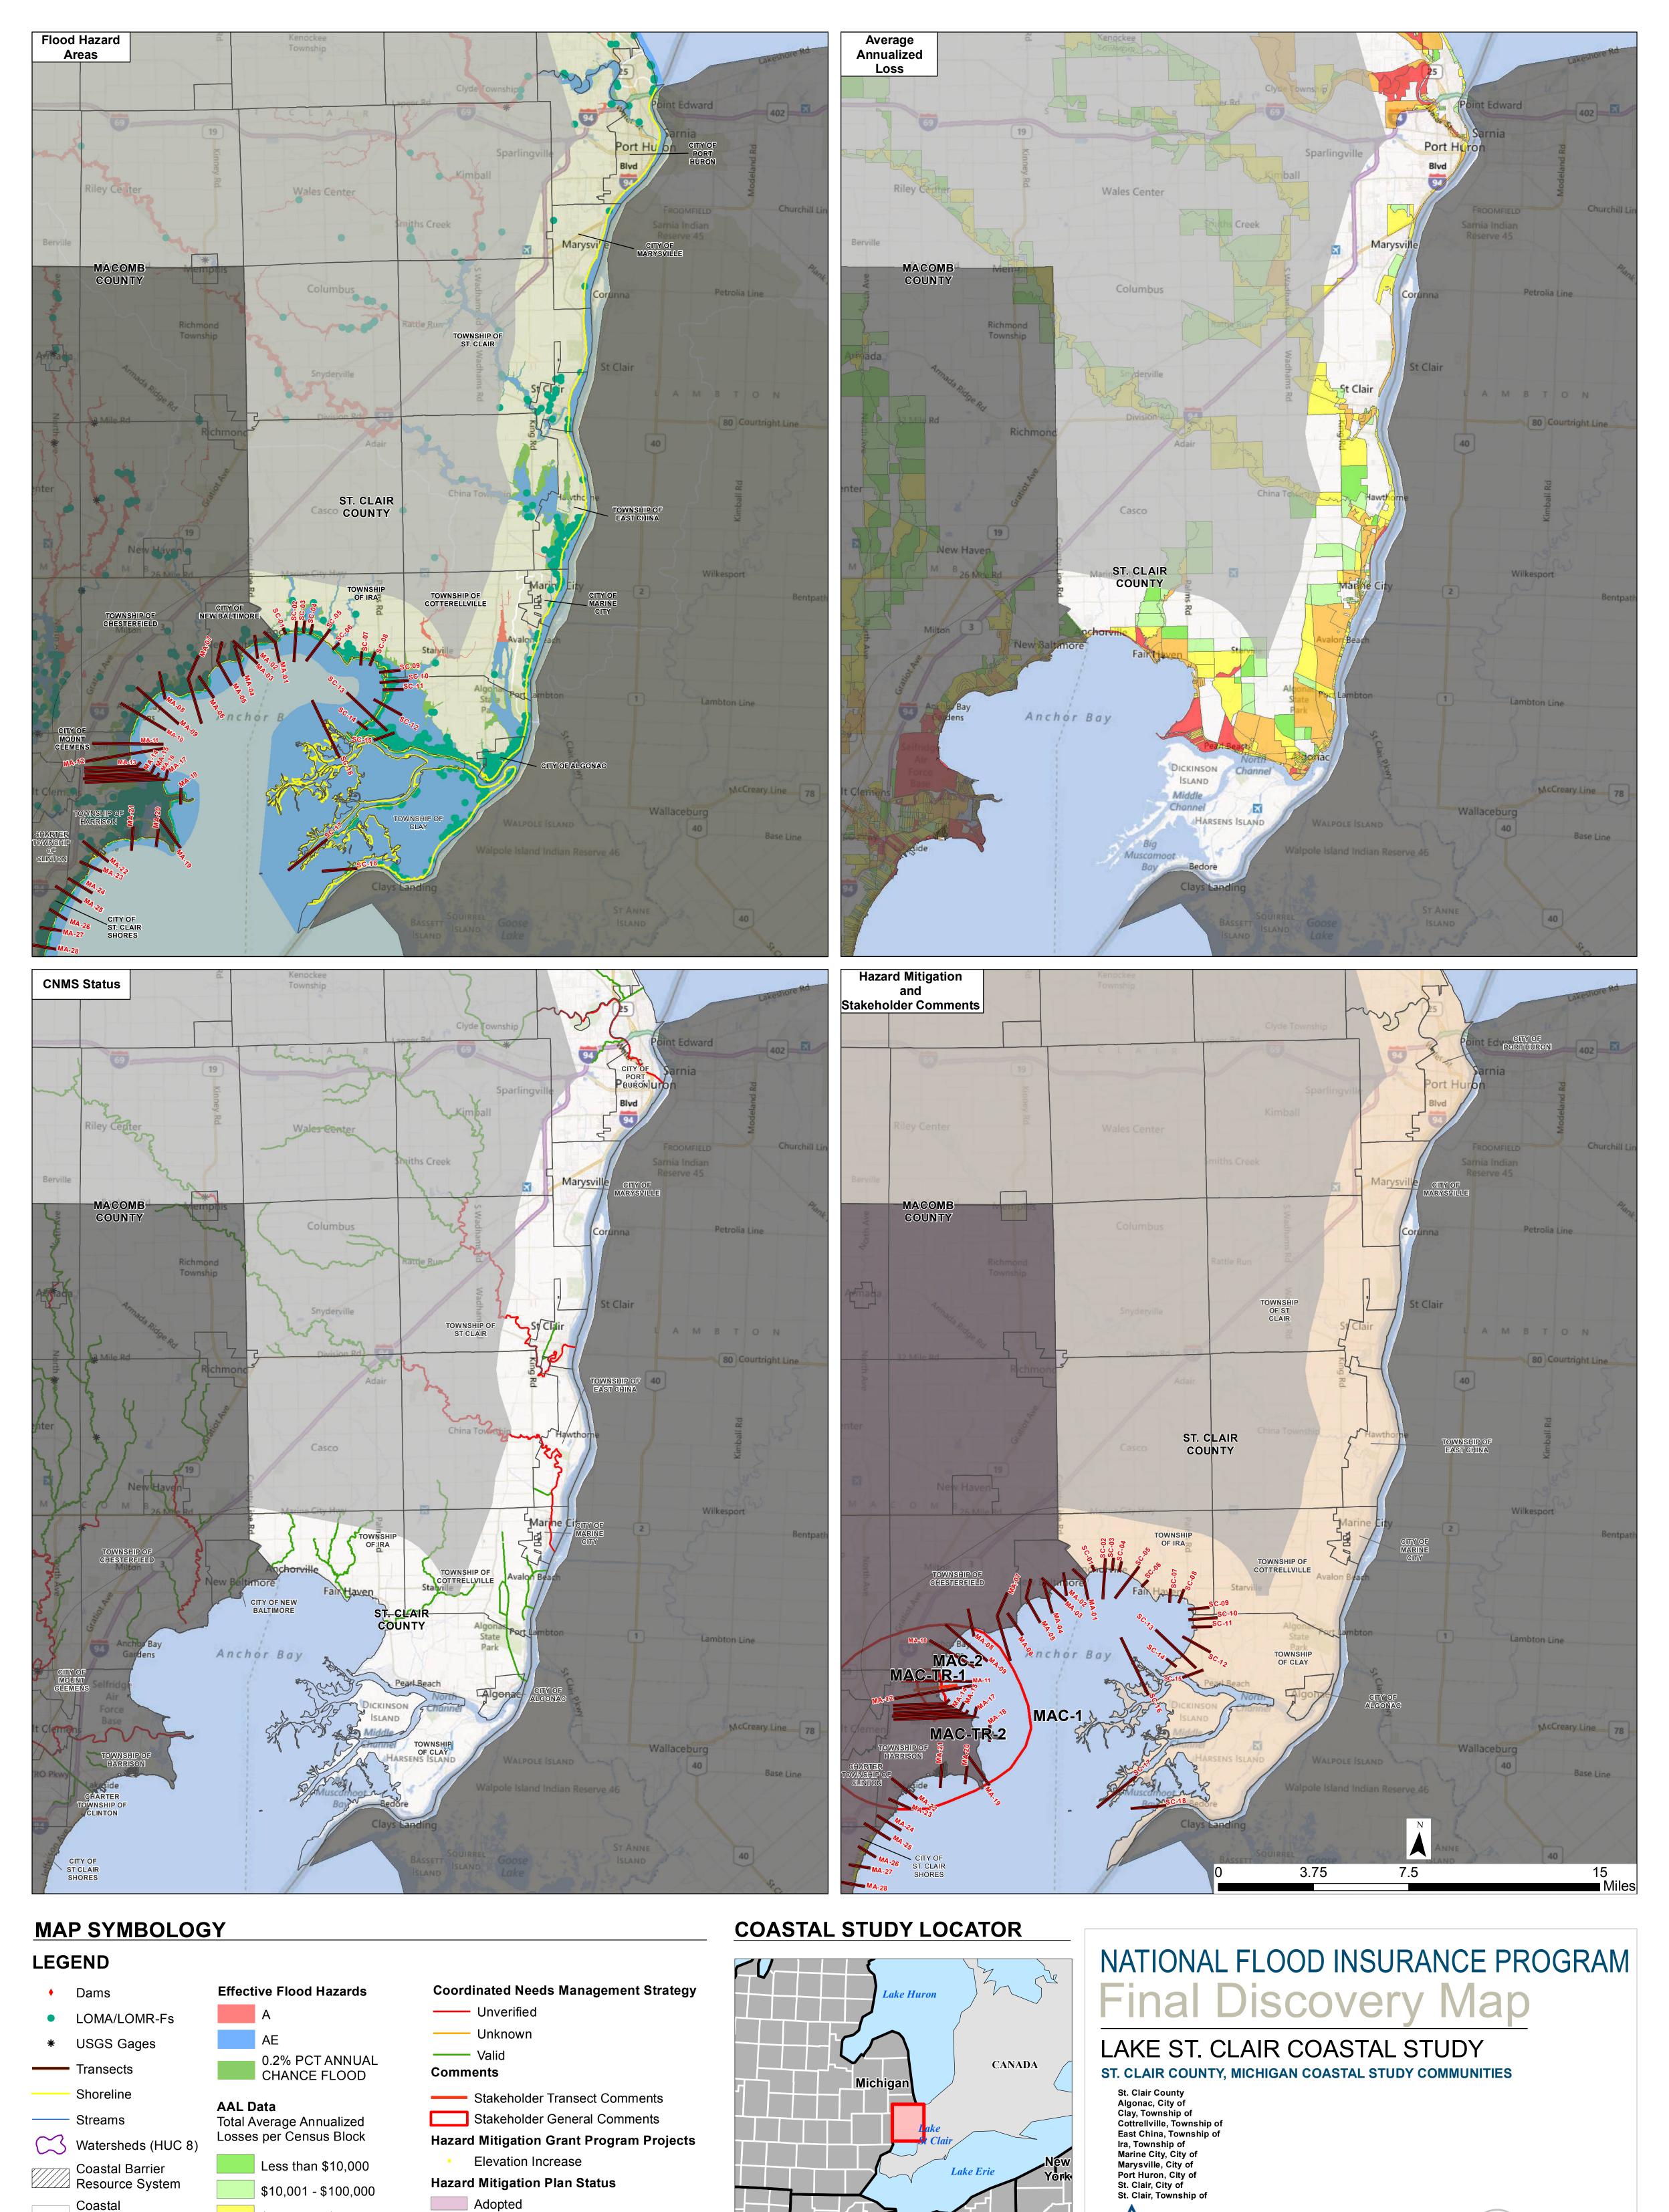

## STARR

Lake St. Clair Discovery Report - Appendix F

Ohio

Pennsylvania

STARR

Indiana

\$100,001 - \$1,000,000

\$1,000,001 - \$5,000,000

## Lake St. Clair Discovery Report - Appendix F

**Elevation Increase** 

**Hazard Mitigation Plan Status** 

Pending Adoption

Adopted

Expired

Not Included

Less than \$10,000

\$10,001 - \$100,000

\$100,001 - \$1,000,000

\$1,000,001 - \$5,000,000

Greater than \$5,000,000

Coastal Barrier

Discovery Area

**Surrounding Counties** 

Municipal Boundaries

Coastal

Resource System