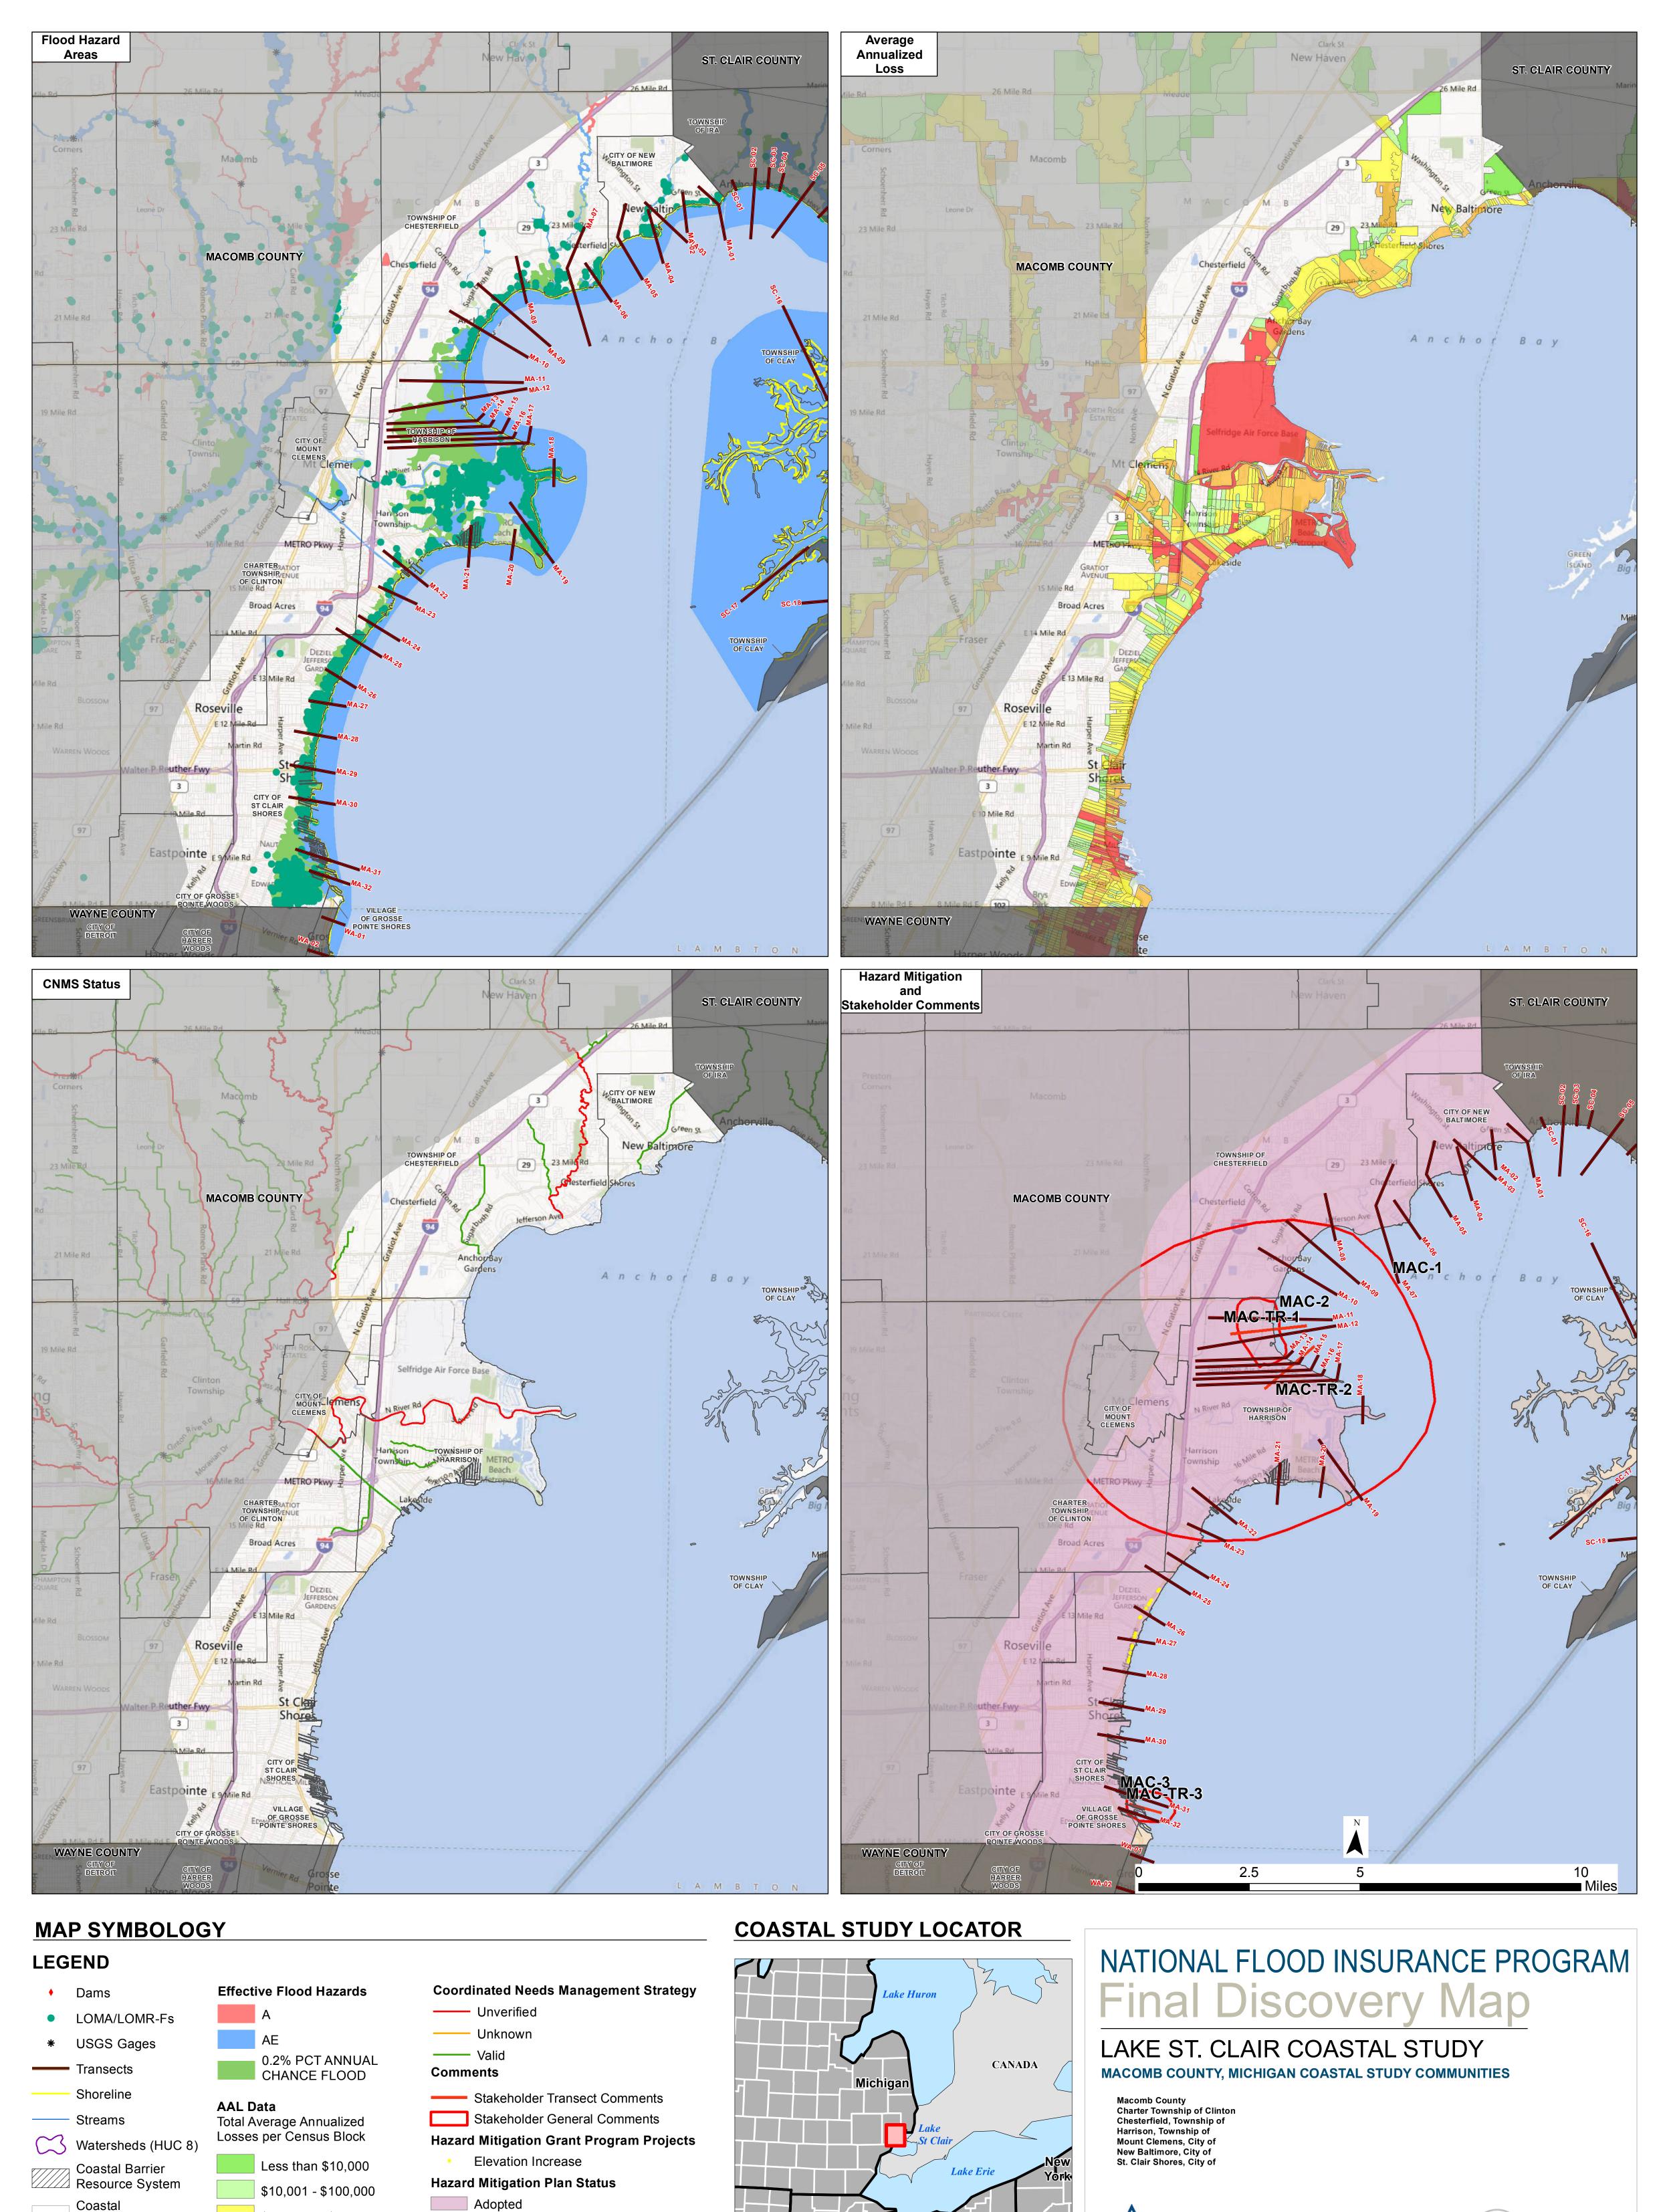

## STARR

Lake St. Clair Discovery Report - Appendix F

Ohio

Pennsylvania

STARR

Indiana

\$100,001 - \$1,000,000

\$1,000,001 - \$5,000,000

## Lake St. Clair Discovery Report - Appendix F

**Elevation Increase** 

**Hazard Mitigation Plan Status** 

Pending Adoption

Adopted

Expired

Not Included

Less than \$10,000

\$10,001 - \$100,000

\$100,001 - \$1,000,000

\$1,000,001 - \$5,000,000

Greater than \$5,000,000

Coastal Barrier

Discovery Area

**Surrounding Counties** 

Municipal Boundaries

Coastal

Resource System