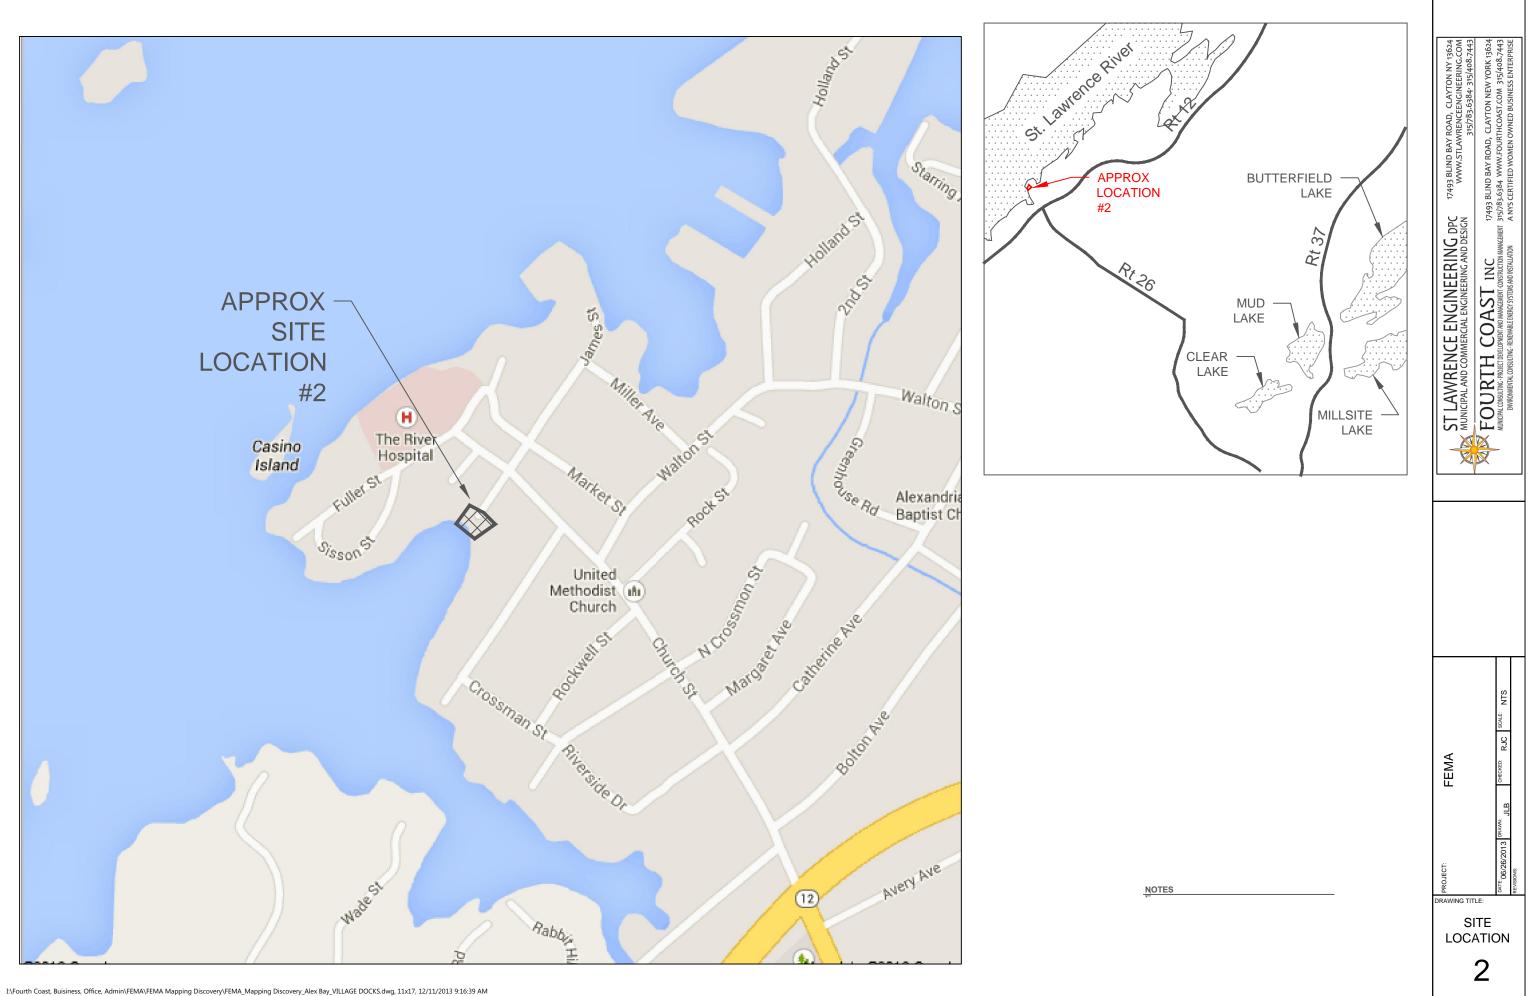

| 000054               | -      | 0/0/4000               | 0 4       | 4. 500                 |                                                |                                              |                                  |
| WATERTOWN                                   | 360354               | F      | 8/2/1993               | 3' x 4'   | 1" = 500'              | With elevations, ledgible                      | Black River, Mill Creek                      | Black River, Lake Ontario        |
|                                             |                      |        |                        |           |                        |                                                |                                              |                                  |





















### Greig, Town of

|                                     |                       |                       |                                          | FIS REV.                                    |                     |              |                           |                                       |
|-------------------------------------|-----------------------|-----------------------|------------------------------------------|---------------------------------------------|---------------------|--------------|---------------------------|---------------------------------------|
| Stream Name                         | Initial Study<br>Type | Initial Study<br>Date | From                                     | То                                          | Restudy<br>Priority | Restudy T