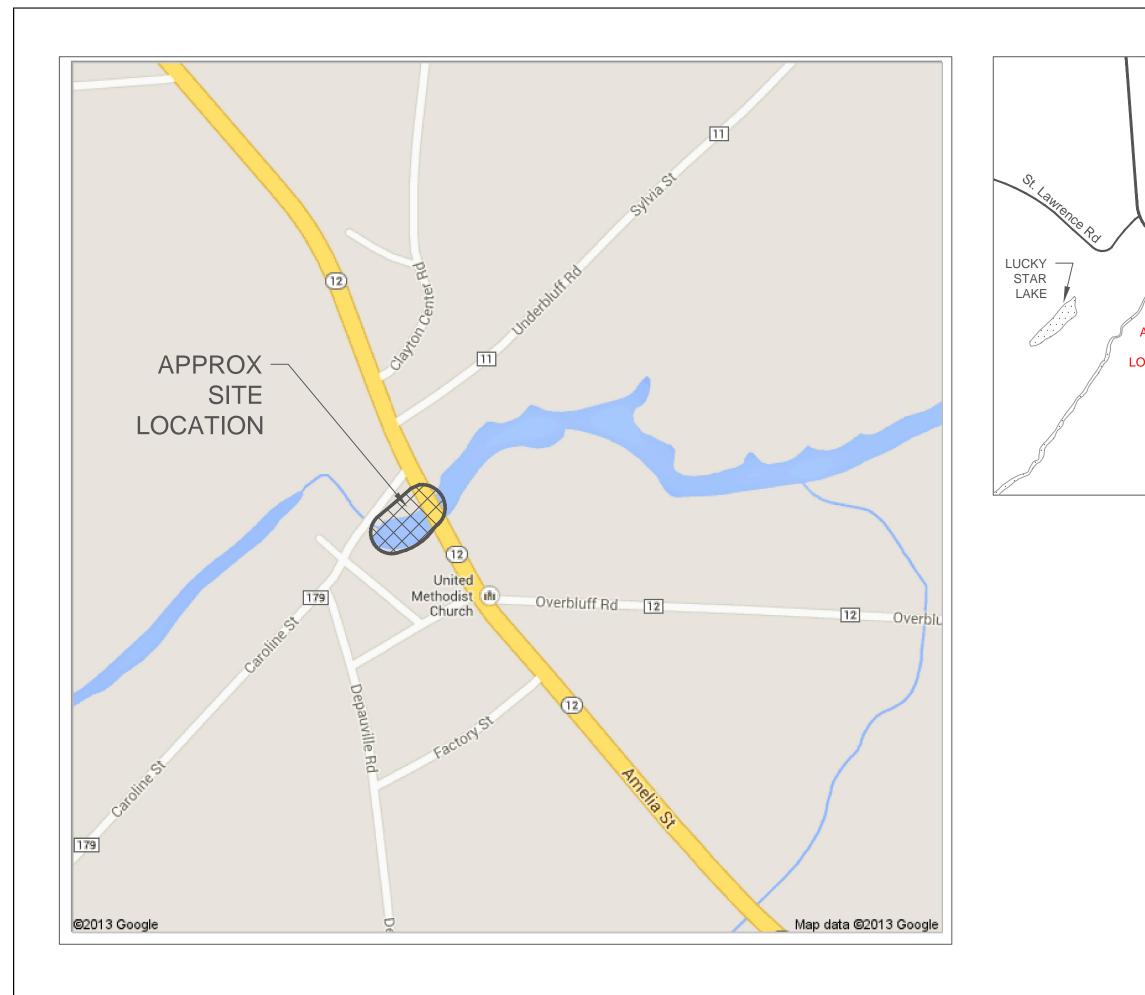

| 000054               | -      | 0/0/4000               | 0 4       | 4. 500                 |                                                |                                              |                                  |
| WATERTOWN                                   | 360354               | F      | 8/2/1993               | 3' x 4'   | 1" = 500'              | With elevations, ledgible                      | Black River, Mill Creek                      | Black River, Lake Ontario        |
|                                             |                      |        |                        |           |                        |                                                |                                              |                                  |





















### Greig, Town of

|                                     |                       |                       |                                          | FIS REV.                                    |                     |              |                           |                                       |
|-------------------------------------|-----------------------|-----------------------|------------------------------------------|---------------------------------------------|---------------------|--------------|---------------------------|---------------------------------------|
| Stream Name                         | Initial Study<br>Type | Initial Study<br>Date | From                                     | То                                          | Restudy<br>Priority | Restu