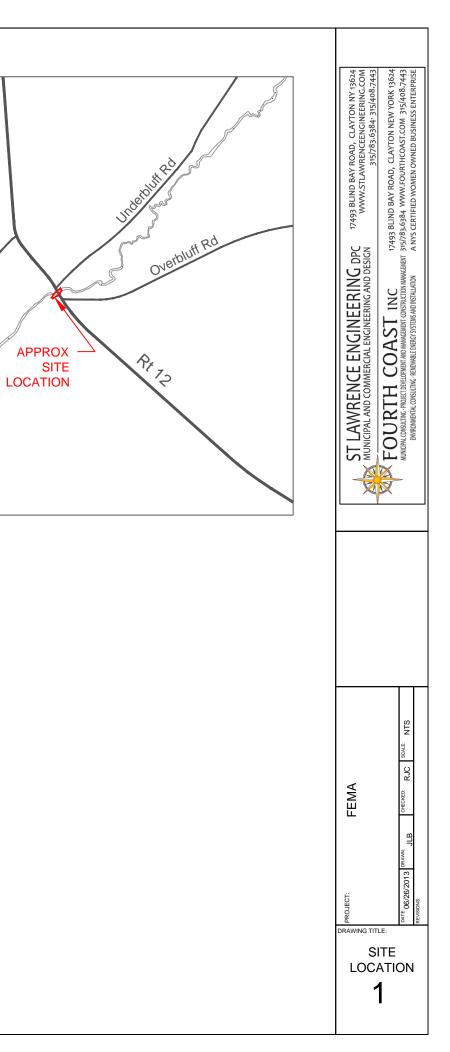

| 000054               | -      | 0/0/4000               | 0 4       | 4. 500                 |                                                |                                              |                                  |
| WATERTOWN                                   | 360354               | F      | 8/2/1993               | 3' x 4'   | 1" = 500'              | With elevations, ledgible                      | Black River, Mill Creek                      | Black River, Lake Ontario        |
|                                             |                      |        |                        |           |                        |                                                |                                              |                                  |





















### Greig, Town of

|                                     |                       |                       |                                          | FIS REV.                                    |                     |              |                           |                                       |
|-------------------------------------|-----------------------|-----------------------|------------------------------------------|---------------------------------------------|---------------------|--------------|---------------------------|---------------------------------------|
| Stream Name                         | Initial Study<br>Type | Initial Study<br>Date | From                                     | То                                          | Restudy<br>Priority | Restudy