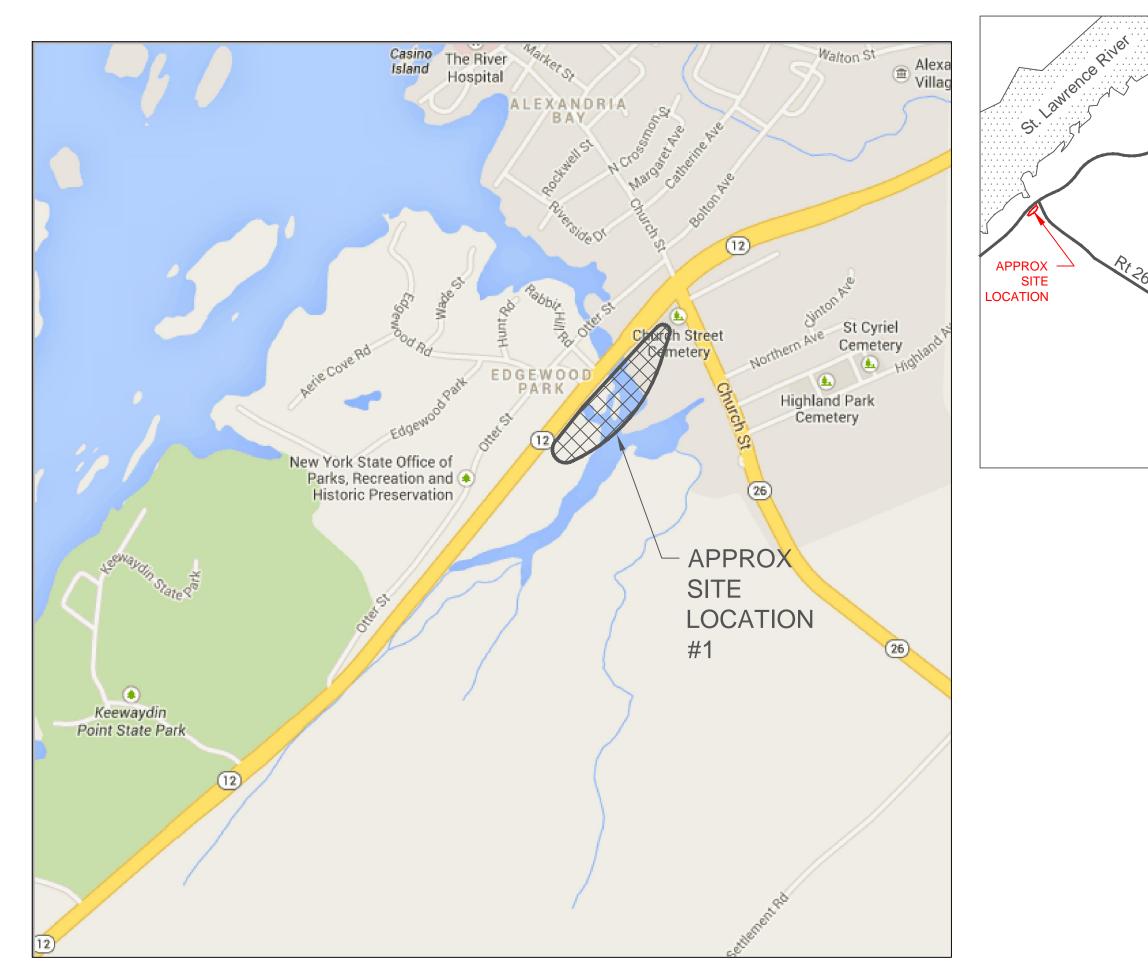

| 000054               | -      | 0/0/4000               | 0 4       | 4. 500                 |                                                |                                              |                                  |
| WATERTOWN                                   | 360354               | F      | 8/2/1993               | 3' x 4'   | 1" = 500'              | With elevations, ledgible                      | Black River, Mill Creek                      | Black River, Lake Ontario        |
|                                             |                      |        |                        |           |                        |                                                |                                              |                                  |





















### Greig, Town of

|                                     |                       |                       |                                          | FIS REV.                                    |                     |              |                           |                                       |
|-------------------------------------|-----------------------|-----------------------|------------------------------------------|---------------------------------------------|---------------------|--------------|---------------------------|---------------------------------------|
| Stream Name                         | Initial Study<br>Type | Initial Study<br>Date | From                                     | То                                          | Restudy<br>Priority | Restudy Typ