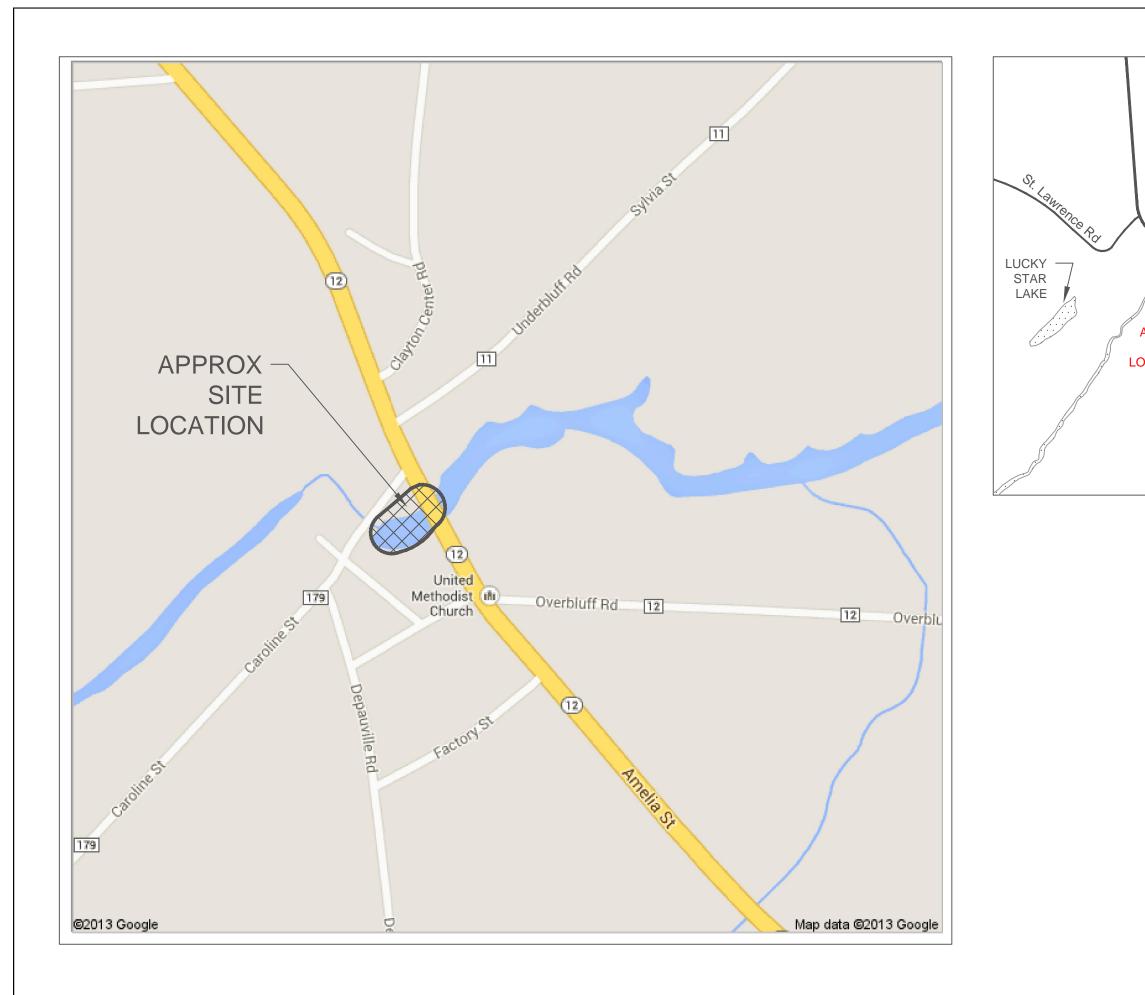

## 8. Comments and Additional Information that should be considered as part of the Lake Ontario Watershed Discovery Process.

Include supporting documents (i.e. map of primary mapping needs or areas with reoccurring problematic flooding), citations for reports, and contacts that should be included.