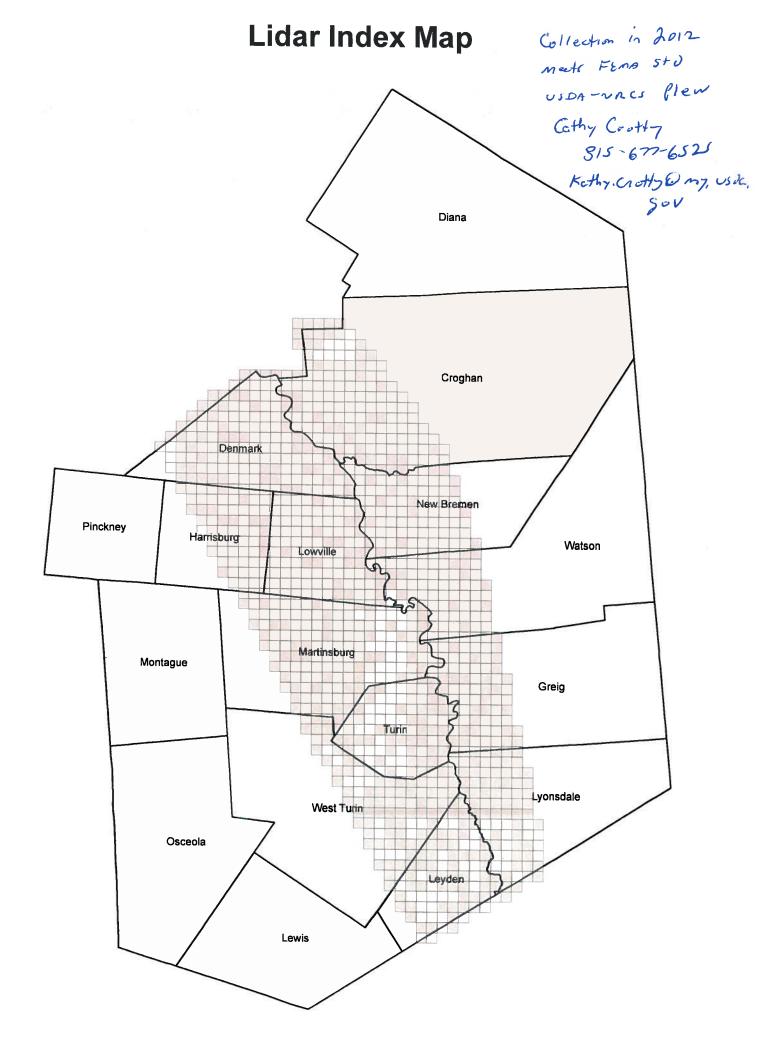

extend Block R Deteiled study upstneam to/through Lyons Fells Page 5 Downstream of existing detail study mostly As But extend slightly to Swiss Creek Becre R - Crapher needs deteil study Swaar R - Constanberille. updake to deteil