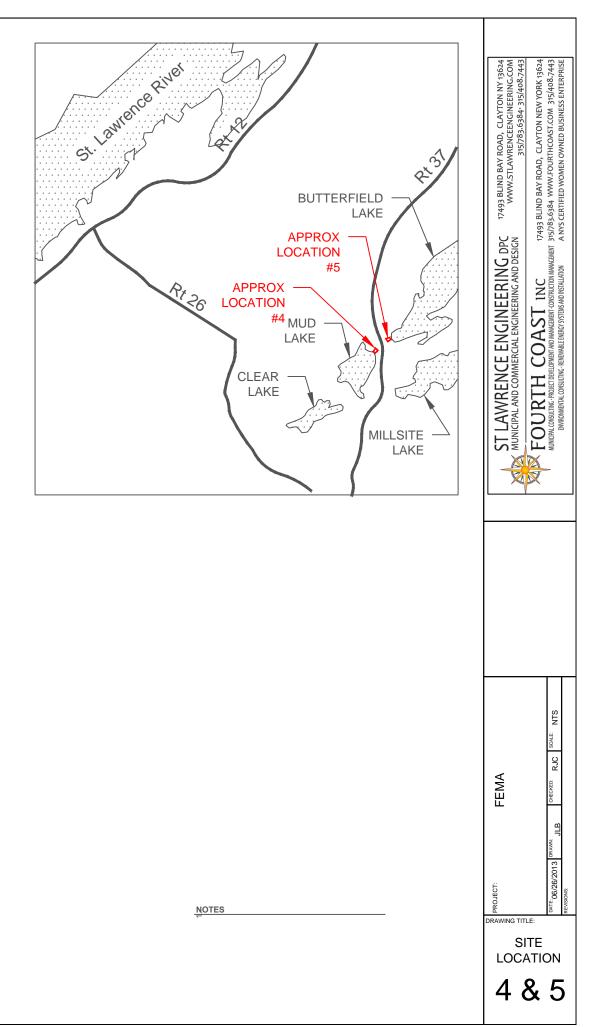

## 8. Comments and Additional Information that should be considered as part of the Lake Ontario Watershed Discovery Process.

Include supporting documents (i.e. map of primary mapping needs or areas with reoccurring problematic flooding), citations for reports, and contacts that should be included.