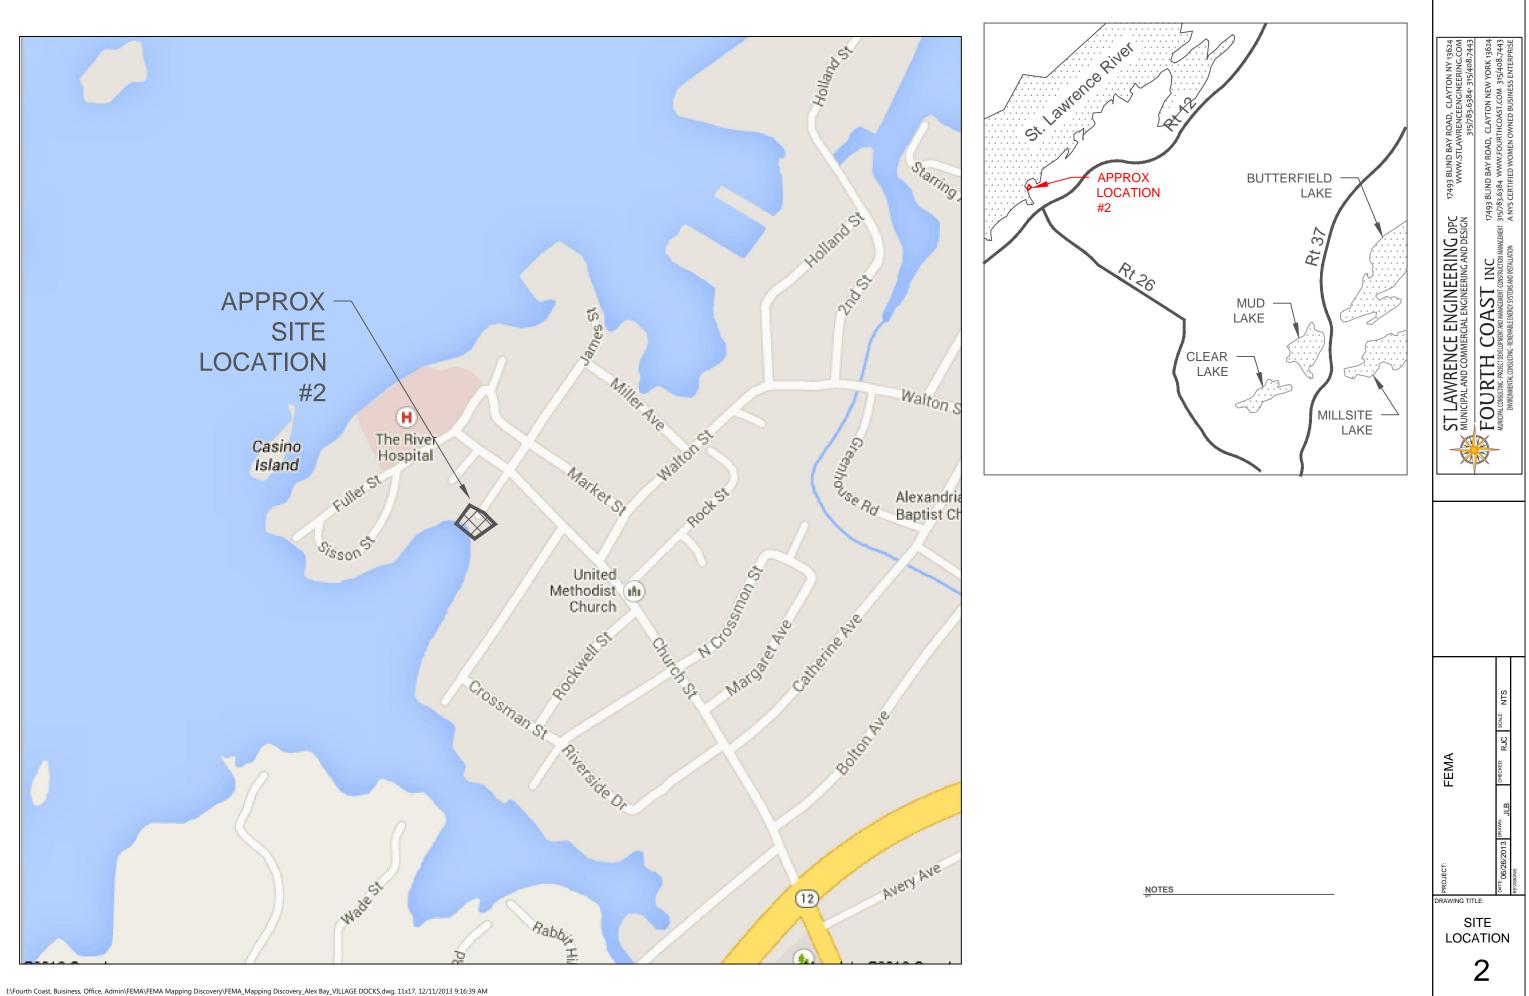

## 8. Comments and Additional Information that should be considered as part of the Lake Ontario Watershed Discovery Process.

Include supporting documents (i.e. map of primary mapping needs or areas with reoccurring problematic flooding), citations for reports, and contacts that should be included.