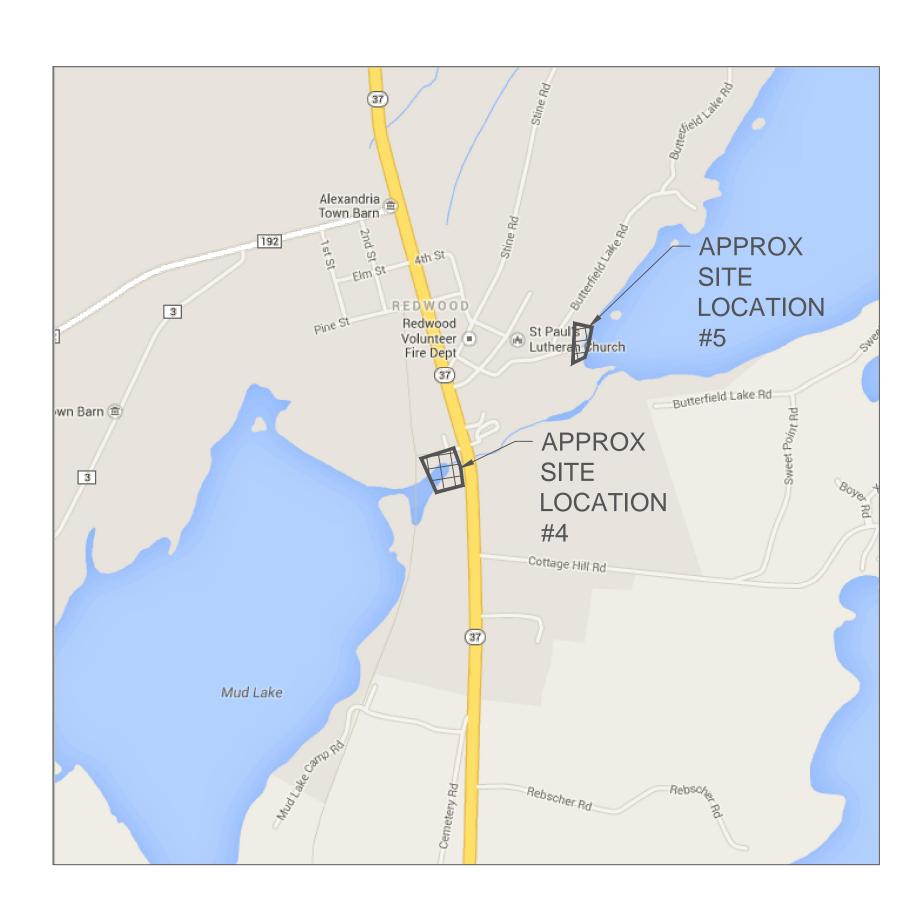

## 8. Comments and Additional Information that should be considered as part of the Lake Ontario Watershed Discovery Process.

Include supporting documents (i.e. map of primary mapping needs or areas with reoccurring problematic flooding), citations for reports, and contacts that should be included.