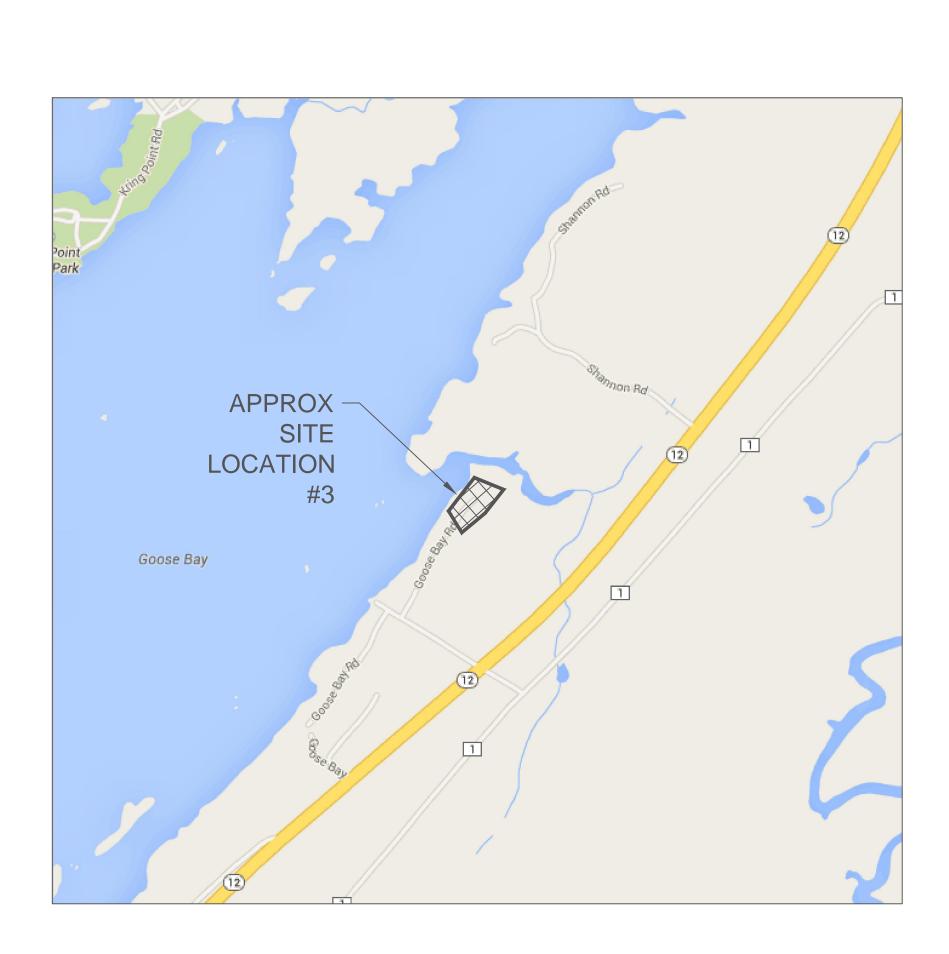

## 8. Comments and Additional Information that should be considered as part of the Lake Ontario Watershed Discovery Process.

Include supporting documents (i.e. map of primary mapping needs or areas with reoccurring problematic flooding), citations for reports, and contacts that should be included.