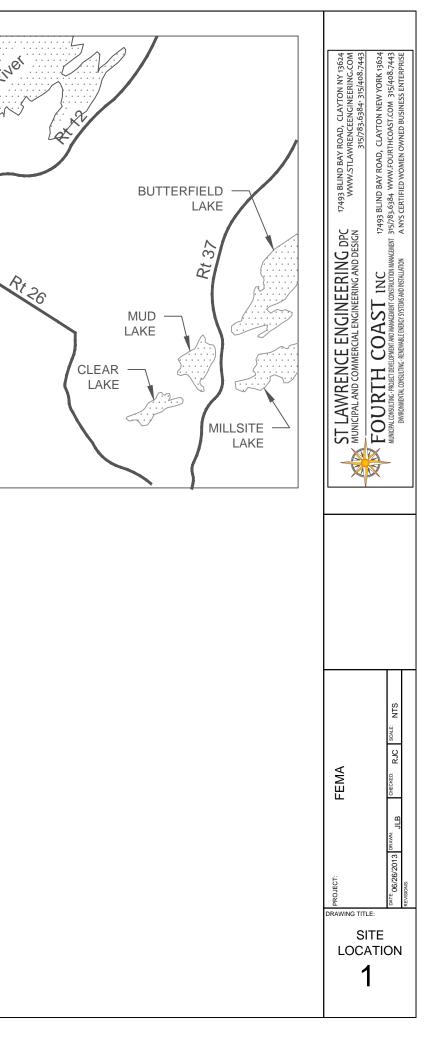

| 000054               | -      | 0/0/4000               | 0 4       | 4. 500                 |                                                |                                              |                                  |
| WATERTOWN                                   | 360354               | F      | 8/2/1993               | 3' x 4'   | 1" = 500'              | With elevations, ledgible                      | Black River, Mill Creek                      | Black River, Lake Ontario        |
|                                             |                      |        |                        |           |                        |                                                |                                              |                                  |





















### Greig, Town of

|                                     |                       |                       |                                          | FIS REV.                                    |                     |              |                           |                                       |
|-------------------------------------|-----------------------|-----------------------|------------------------------------------|---------------------------------------------|---------------------|--------------|---------------------------|---------------------------------------|
| Stream Name                         | Initial Study<br>Type | Initial Study<br>Date | From                                     | То                                          | Restudy<br>Priority | Restudy Type