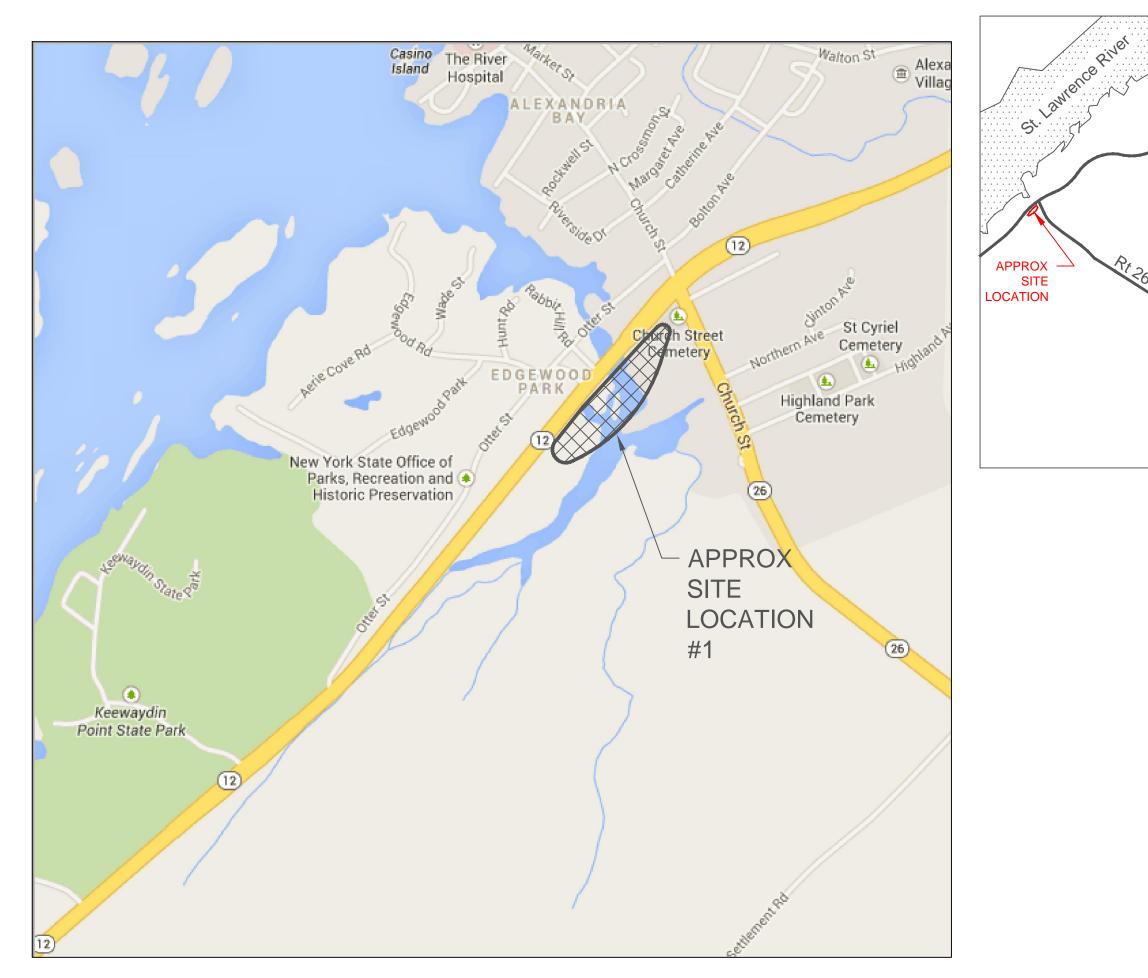

## 8. Comments and Additional Information that should be considered as part of the Lake Ontario Watershed Discovery Process.

Include supporting documents (i.e. map of primary mapping needs or areas with reoccurring problematic flooding), citations for reports, and contacts that should be included.