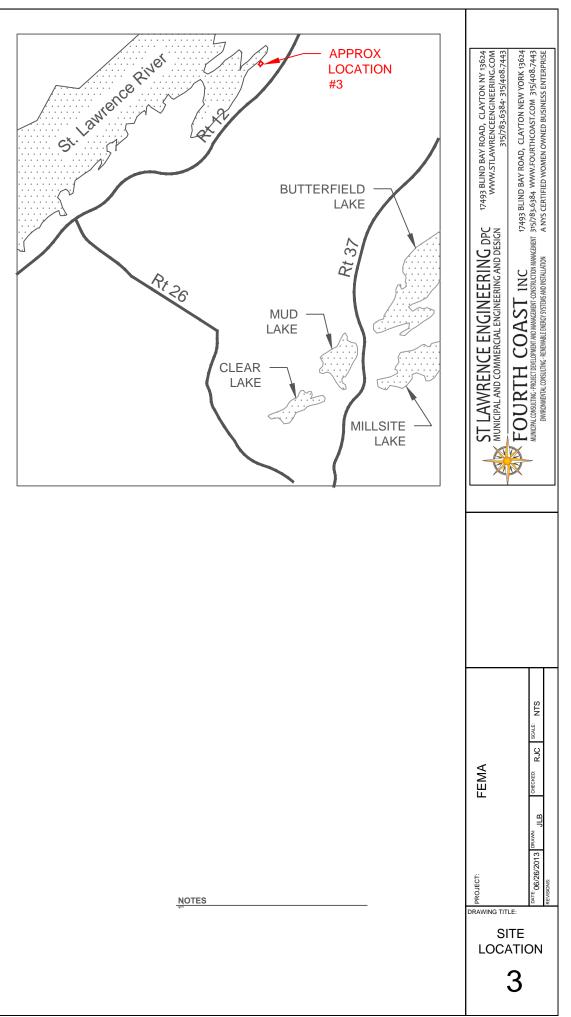

## 8. Comments and Additional Information that should be considered as part of the Lake Ontario Watershed Discovery Process.

Include supporting documents (i.e. map of primary mapping needs or areas with reoccurring problematic flooding), citations for reports, and contacts that should be included.